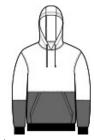

## CornerStone® Enhanced Visibility Fleece Pullover Hoodie CSF01

Enhanced visibility joins moisture-wicking performance in this layerable worksite basic.

- 5.5-ounce, 100% polyester smooth-faced fleece
- Fabric passes ANSI 107 requirement for chromaticity
- Moisture-wicking
- Black bottom front and lower sleeves for a cleaner appearance
- Three-panel hood with drawcord adjustable closure
- Taped neck
- Front pouch pocket
- Rib knit cuffs and hem

#### **CARE INSTRUCTIONS**

Machine Wash Cold With Like Colors. Do Not Use Fabric Softener. Do Not Bleach. Tumble Dry Low. Cool Iron If Necessary.

front

back