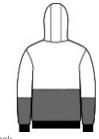

## CornerStone® Enhanced Visibility Fleece Pullover Hoodie CSF01

Enhanced visibility joins moisture-wicking performance in this layerable worksite basic.

- 5.5-ounce, 100% polyester smooth-faced fleece
- Fabric passes ANSI 107 requirement for chromaticity
- Moisture-wicking
- Black bottom front and lower sleeves for a cleaner appearance
- Three-panel hood with drawcord adjustable closure
- Taped neck
- Front pouch pocket
- Rib knit cuffs and hem

#### **CARE INSTRUCTIONS**

Machine Wash Cold With Like Colors. Do Not Use Fabric Softener. Do Not Bleach. Tumble Dry Low. Cool Iron If Necessary.

front

back