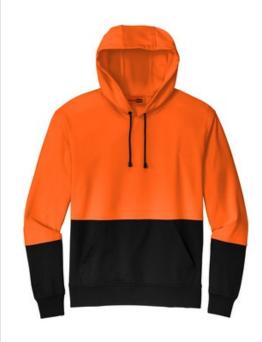

## CornerStone® Enhanced Visibility Fleece Pullover Hoodie CSF01

Enhanced visibility joins moisture-wicking performance in this layerable worksite basic.

- 5.5-ounce, 100% polyester smooth-faced fleece
- Fabric passes ANSI 107 requirement for chromaticity
- Moisture-wicking
- Black bottom front and lower sleeves for a cleaner appearance
- Three-panel hood with drawcord adjustable closure
- Taped neck
- Front pouch pocket
- Rib knit cuffs and hem

#### **COLOR INFORMATION**

Safety Orange Safety Yellow