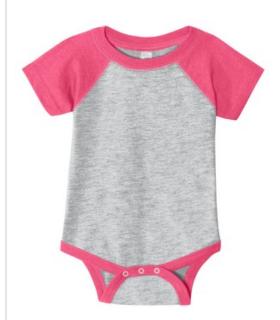

## Rabbit Skins<sup>™</sup> Infant Baseball Fine Jersey Bodysuit. RS4430

This baseball-style bodysuit will have your baby cheering for the home team. Raglan sleeves and contrast ribbed leg openings give this bodysuit an all-star look.

- 4.5-ounce, 100% combed ring spun cotton fine jersey
- 60/40 combed ring spun cotton/poly vintage heathered fine jersey (vintage colors)
- Flatlock stitch ribbed collar and raglan armholes
- $\blacksquare$  EasyTear  $^{^{\text{\tiny{TM}}}}$  label for additional comfort and ability to brand as your own
- Double-needle sleeves
- Double-needle ribbed binding on leg openings
- Reinforced three-snap closure