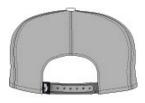

# LIMITED EDITION Spacecraft Salish Perforated Cap SPC5



We're proud to offer this direct-from-retail Spacecraft style, while supplies last.

Nothing keeps you looking and feeling more chill than this ultra-breathable, perforated cap.

- Cotton twill front panels/laser-cut perforated polyester mid and back panels
- Structured
- Standard profile (Traditional trucker style with approximately 9.5+ cm crown height)
- Curved brim
- SPACECRAFT woven label at left side and at snapback
- 7-position adjustable snapback closure



front



back

### HOW TO MEASURE

#### HATS

Measure the circumference around the head, above the eyebrow and at the widest part of the head. Divide number by 3.14 for hat size.

## SIZE CHART

|           | OSFA           |
|-----------|----------------|
| Hat Size  | 6 5/8- 8       |
| Head Size | 20 7/8- 25 1/8 |

## **COLOR INFORMATION**



PMS Not Available



Gargoyle Gray PMS Not Available



Midnight Navy PMS Not Available



Olive/ Tan PMS Not Available