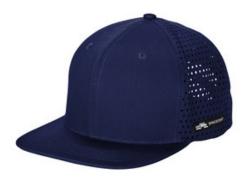

# LIMITED EDITION Spacecraft Salish Perforated Cap SPC5

We're proud to offer this direct-from-retail Spacecraft style, while supplies last.

Nothing keeps you looking and feeling more chill than this ultra-breathable, perforated cap.

- Cotton twill front panels/laser-cut perforated polyester mid and back panels
- Structured
- Standard profile (Traditional trucker style with approximately 9.5+ cm crown height)
- Curved brim
- SPACECRAFT woven label at left side and at snapback
- 7-position adjustable snapback closure

front

back