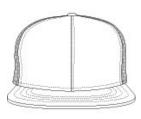

# LIMITED EDITION Spacecraft Salish Perforated Cap SPC5



We're proud to offer this direct-from-retail Spacecraft style, while supplies last.

Nothing keeps you looking and feeling more chill than this ultra-breathable, perforated cap.

- Cotton twill front panels/laser-cut perforated polyester mid and back panels
- Structured
- Standard profile (Traditional trucker style with approximately 9.5+ cm crown height)
- Curved brim
- SPACECRAFT woven label at left side and at snapback
- 7-position adjustable snapback closure



front



back

### HOW TO MEASURE

#### HATS

Measure the circumference around the head, above the eyebrow and at the widest part of the head. Divide number by 3.14 for hat size.

## SIZE CHART

|           | OSFA           |
|-----------|----------------|
| Hat Size  | 6 5/8- 8       |
| Head Size | 20 7/8- 25 1/8 |

## **COLOR INFORMATION**



PMS Not Available



Gargoyle Gray PMS Not Available



Midnight Navy PMS Not Available



Olive/ Tan PMS Not Available